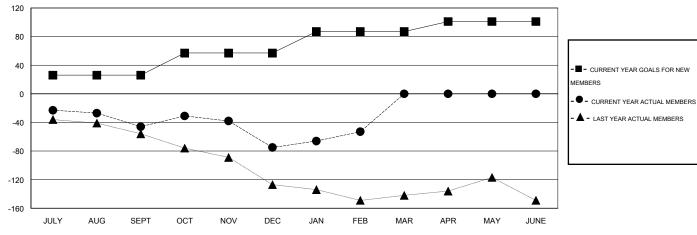

## **LOCATION TURKEY**

| C |    | - | - | $\overline{}$ | ٨ | 1 |
|---|----|---|---|---------------|---|---|
| - | NΛ |   |   | Ι.            | Δ | 4 |

|                       |                  | Clubs               |                            |                             |                       |                    | Members                    |                              |                             |
|-----------------------|------------------|---------------------|----------------------------|-----------------------------|-----------------------|--------------------|----------------------------|------------------------------|-----------------------------|
| RESULTS FOR 2013-2014 |                  |                     |                            |                             | RESULTS FOR 2013-2014 |                    |                            |                              |                             |
| QUARTER               | NEW CLUB<br>GOAL | ACTUAL NEW<br>CLUBS | ACTUAL<br>DROPPED<br>CLUBS | ACTUAL NET<br>GAIN/<br>LOSS | QUARTER               | NEW MEMBER<br>GOAL | ACTUAL TOTAL MEMBERS ADDED | ACTUAL<br>DROPPED<br>MEMBERS | ACTUAL NET<br>GAIN/<br>LOSS |
| JULY/AUG/SEPT         | 1                | 0                   | 1                          | -1                          | JULY/AUG/SEPT         | 26                 | 3                          | 49                           | -46                         |
| OCT/NOV/DEC           | 1                | 0                   | 2                          | -2                          | OCT/NOV/DEC           | 31                 | 29                         | 58                           | -29                         |
| JAN/FEB/MAR           | 1                | 0                   | 0                          | 0                           | JAN/FEB/MAR           | 30                 | 30                         | 8                            | 22                          |
| APR/MAY/JUNE          | 0                | 0                   | 0                          | 0                           | APR/MAY/JUNE          | 14                 | 0                          | 0                            | 0                           |

#### GOALS AND ACTUAL MEMBERS CUMULATIVE

| DROPPED CLUBS: 3  DROPPED MEMBERS |         | 22 CLUBS OF 54 ADDED 1 OR MORE NEW MEMBERS | GENDER DISTRIBUTION  MALE 529 (50.53%)  FEMALE 518 (49.47%) |     |
|-----------------------------------|---------|--------------------------------------------|-------------------------------------------------------------|-----|
| DECEASED                          | 1<br>47 | CLICK HERE FOR HEALTH                      | FAMILY UNIT MEMBERS                                         | 121 |
| CLUB CANCELLED OTHER              | 67      | ASSESSMENT DATA                            | HEAD OF HOUSEHOLD                                           | 58  |
| TOTAL                             | 115     |                                            | NON-HEAD OF HOUSEHOLD                                       | 63  |